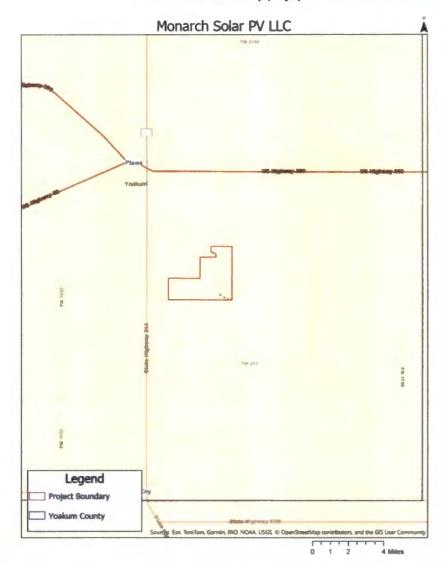

|
| PALMER, KIRK AND PENNY PALMER WEBB                | 5767      | 320    | N/2 SEC 612 BLK D ABST 556                          |
| PALMER, KIRK AND PENNY PALMER WEBB                | 5768      | 320    | S/2 SEC 612 BLK D ABST 556                          |
| HICKS, T A III                                    | 5766      | 318.3  | W/2 SEC 611                                         |
| HICKS, T A & B V FAMILY PTR                       | 5765      | 318.3  | E/2 SEC 611 BLK D ABST 580                          |
| HENDRICKS, RONALD WAYNE                           | 403654    | 320    | E/2 SEC 569 BLK D ABST 1803 & ABST 539              |

## EXHIBIT A (CONTINUED) MAPS OF MONARCH SOLAR REINVESTMENT ZONE



### Reinvestment Zone Map (1 of 3)











### Reinvestment Zone Map (2 of 3)









### Reinvestment Zone Map (3 af 3)