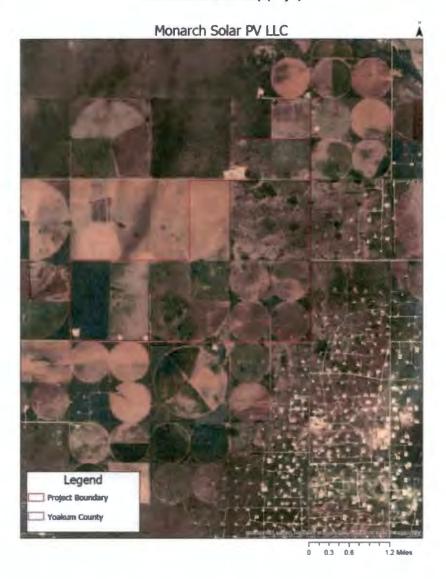

| 5767      | 320    | N/2 SEC 612 BLK D ABST 556                          |
| PALMER, KIRK AND PENNY PALMER WEBB                | 5768      | 320    | S/2 SEC 612 BLK D ABST 556                          |
| HICKS, T A III                                    | 5766      | 318.3  | W/2 SEC 611                                         |
| HICKS, T A & B V FAMILY PTR                       | 5765      | 318.3  | E/2 SEC 611 BLK D ABST 580                          |
| HENDRICKS, RONALD WAYNE                           | 403654    | 320    | E/2 SEC 569 BLK D ABST 1803 & ABST 539              |

## EXHIBIT A (CONTINUED) MAPS OF MONARCH SOLAR REINVESTMENT ZONE



### Reinvestment Zone Map (1 of 3)











### Reinvestment Zone Map (2 of 3)









### Reinvestment Zone Map (3 af 3)