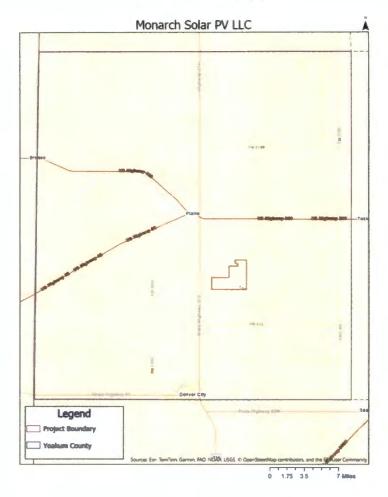

SEC 613 BLK D ABST 1602                         |
| PALMER, KIRK AND PENNY PALMER WEBB                | 5767      | 320    | N/2 SEC 612 BLK D ABST 556                          |
| PALMER, KIRK AND PENNY PALMER WEBB                | 5768      | 320    | S/2 SEC 612 BLK D ABST 556                          |
| HICKS, T A III                                    | 5766      | 318.3  | W/2 SEC 611                                         |
| HICKS, T A & B V FAMILY PTR                       | 5765      | 318.3  | E/2 SEC 611 BLK D ABST 580                          |
| HENDRICKS, RONALD WAYNE                           | 403654    | 320    | E/2 SEC 569 BLK D ABST 1803 & ABST 539              |

## EXHIBIT A (CONTINUED) MAPS OF MONARCH SOLAR REINVESTMENT ZONE



### Reinvestment Zone Map (1 of 3)











### Reinvestment Zone Map (2 of 3)









### Reinvestment Zone Map (3 af 3)